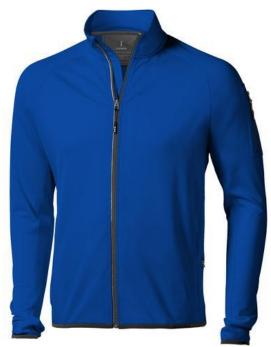

The Mani men's performance full zip fleece jacket is a jacket with the best finishing options. When it comes to clothing, the material is key, This jacket is made of Jersey knit with cool fit finish of 85% Polyester and 15% Elastane, 245 g/m2. This jacket is the men's version. With an embroidery on this jacket you give it a particularly noble look. Jackets are also particularly popular for sponsoring clubs, youth groups or associations. In case of digital transfer it is not possible to choose white as a single logo colour on a coloured variant. Please choose transfer in this case.