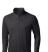

The Mani men's performance full zip fleece jacket is a jacket with the best finishing options. When it comes to clothing, the material is key, This jacket is made of Jersey knit with cool fit finish of 85% Polyester and 15% Elastane, 245 g/m2. This jacket is the men's version. With an embroidery on this jacket you give it a particularly noble look. Jackets are also particularly popular for sponsoring clubs, youth groups or associations. In case of digital transfer it is not possible to choose white as a single logo colour on a coloured variant. Please choose transfer in this case.