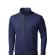

The Mani men's performance full zip fleece jacket is a jacket with the best finishing options. When it comes to clothing, the material is key, This jacket is made of Jersey knit with cool fit finish of 85% Polyester and 15% Elastane, 245 g/m2. This jacket is the men's version. With an embroidery on this jacket you give it a particularly noble look. Jackets are also particularly popular for sponsoring clubs, youth groups or associations. In case of digital transfer it is not possible to choose white as a single logo colour on a coloured variant. Please choose transfer in this case.