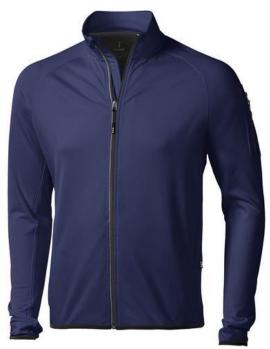

The Mani men's performance full zip fleece jacket is a jacket with the best finishing options. When it comes to clothing, the material is key, This jacket is made of Jersey knit with cool fit finish of 85% Polyester and 15% Elastane, 245 g/m2. This jacket is the men's version. With an embroidery on this jacket you give it a particularly noble look. Jackets are also particularly popular for sponsoring clubs, youth groups or associations. In case of digital transfer it is not possible to choose white as a single logo colour on a coloured variant. Please choose transfer in this case.