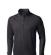

The Mani men's performance full zip fleece jacket is a jacket with the best finishing options. When it comes to clothing, the material is key, This jacket is made of Jersey knit with cool fit finish of 85% Polyester and 15% Elastane, 245 g/m2. This jacket is the men's version. With an embroidery on this jacket you give it a particularly noble look. Jackets are also particularly popular for sponsoring clubs, youth groups or associations. In case of digital transfer it is not possible to choose white as a single logo colour on a coloured variant. Please choose transfer in this case.

## Colour

Features

Brand: Elevate Life Minimum quantity: 5 Unit(s) Material: polyester Weight: 522.50 g. Dishwasher proof No

Do you have a specific question or do you want more information about this item, please call 0800 43 46 98 9