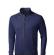

The Mani men's performance full zip fleece jacket is a jacket with the best finishing options. When it comes to clothing, the material is key, This jacket is made of Jersey knit with cool fit finish of 85% Polyester and 15% Elastane, 245 g/m2. This jacket is the men's version. With an embroidery on this jacket you give it a particularly noble look. Jackets are also particularly popular for sponsoring clubs, youth groups or associations. In case of digital transfer it is not possible to choose white as a single logo colour on a coloured variant. Please choose transfer in this case.

## Colour

Features

Brand: Elevate Life Minimum quantity: 5 Unit(s) Material: polyester Weight: 522.50 g. Dishwasher proof No

Do you have a specific question or do you want more information about this item, please call 0800 43 46 98 9