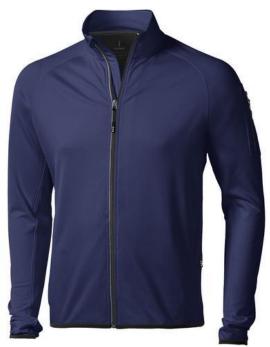

The Mani men's performance full zip fleece jacket is a jacket with the best finishing options. When it comes to clothing, the material is key, This jacket is made of Jersey knit with cool fit finish of 85% Polyester and 15% Elastane, 245 g/m2. This jacket is the men's version. With an embroidery on this jacket you give it a particularly noble look. Jackets are also particularly popular for sponsoring clubs, youth groups or associations. In case of digital transfer it is not possible to choose white as a single logo colour on a coloured variant. Please choose transfer in this case.