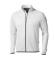

## Colour

Features

Brand: Elevate Life Minimum quantity: 5 Unit(s) Material: polyester Weight: 522.50 g. Dishwasher proof No

Do you have a specific question or do you want more information about this item, please call 0800 43 46 98 9