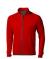

## Colour

Features

Brand: Elevate Life Minimum quantity: 5 Unit(s) Material: polyester Weight: 522.50 g. Dishwasher proof No

Do you have a specific question or do you want more information about this item, please call 0800 43 46 98 9