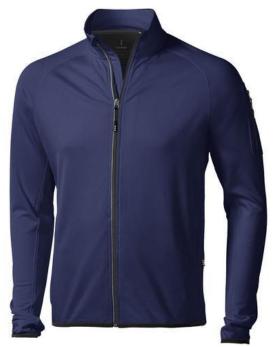

## Mani men's performance full zip fleece jacket 107513494

The Mani men's performance full zip fleece jacket is a jacket with the best finishing options. When it comes to clothing, the material is key, This jacket is made of Jersey knit with cool fit finish of 85% Polyester and 15% Elastane, 245 g/m2. This jacket is the men's version. With an embroidery on this jacket you give it a particularly noble look. Jackets are also particularly popular for sponsoring clubs, youth groups or associations. In case of digital transfer it is not possible to choose white as a single logo colour on a coloured variant. Please choose transfer in this case. Colour