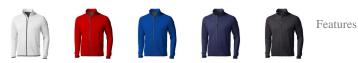

## Mani men's performance full zip fleece jacket 107513494

The Mani men's performance full zip fleece jacket is a jacket with the best finishing options. When it comes to clothing, the material is key, This jacket is made of Jersey knit with cool fit finish of 85% Polyester and 15% Elastane, 245 g/m2. This jacket is the men's version. With an embroidery on this jacket you give it a particularly noble look. Jackets are also particularly popular for sponsoring clubs, youth groups or associations. In case of digital transfer it is not possible to choose white as a single logo colour on a coloured variant. Please choose transfer in this case. Colour