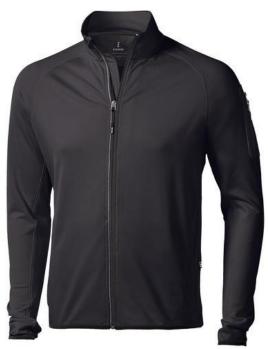

The Mani men's performance full zip fleece jacket is a jacket with the best finishing options. When it comes to clothing, the material is key, This jacket is made of Jersey knit with cool fit finish of 85% Polyester and 15% Elastane, 245 g/m2. This jacket is the men's version. With an embroidery on this jacket you give it a particularly noble look. Jackets are also particularly popular for sponsoring clubs, youth groups or associations. In case of digital transfer it is not possible to choose white as a single logo colour on a coloured variant. Please choose transfer in this case.