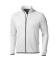

## Colour

Brand: Elevate Life

Material: polyester Weight: 522.50 g.

Minimum quantity: 5 Unit(s)

Features

Dishwasher proof No

Do you have a specific question or do you want more information about this item, please call 0800 43 46 98 9