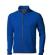

## Colour

Brand: Elevate Life

Material: polyester Weight: 522.50 g.

Minimum quantity: 5 Unit(s)

Features

Dishwasher proof No

Do you have a specific question or do you want more information about this item, please call 0800 43 46 98 9