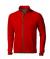

## Colour

Brand: Elevate Life

Material: polyester Weight: 522.50 g.

Minimum quantity: 5 Unit(s)

Features

Dishwasher proof No

Do you have a specific question or do you want more information about this item, please call 0800 43 46 98 9