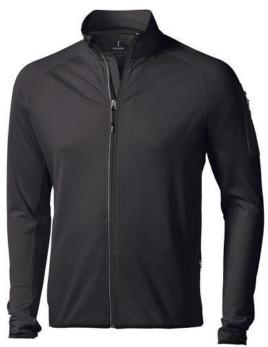

The Mani men's performance full zip fleece jacket is a jacket with the best finishing options. When it comes to clothing, the material is key, This jacket is made of Jersey knit with cool fit finish of 85% Polyester and 15% Elastane, 245 g/m2. This jacket is the men's version. With an embroidery on this jacket you give it a particularly noble look. Jackets are also particularly popular for sponsoring clubs, youth groups or associations. In case of digital transfer it is not possible to choose white as a single logo colour on a coloured variant. Please choose transfer in this case.