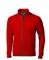

## Colour

Features

Brand: Elevate Life Minimum quantity: 5 Unit(s) Material: polyester Weight: 522.50 g. Dishwasher proof No

Do you have a specific question or do you want more information about this item, please call 0800 43 46 98 9