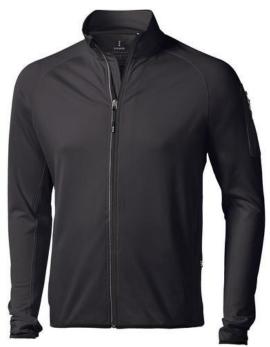

The Mani men's performance full zip fleece jacket is a jacket with the best finishing options. When it comes to clothing, the material is key, This jacket is made of Jersey knit with cool fit finish of 85% Polyester and 15% Elastane, 245 g/m2. This jacket is the men's version. With an embroidery on this jacket you give it a particularly noble look. Jackets are also particularly popular for sponsoring clubs, youth groups or associations. In case of digital transfer it is not possible to choose white as a single logo colour on a coloured variant. Please choose transfer in this case.