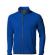

## Colour

Features

Brand: Elevate Life Minimum quantity: 5 Unit(s) Material: polyester Weight: 522.50 g. Dishwasher proof No

Do you have a specific question or do you want more information about this item, please call 0800 43 46 98 9