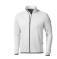

## Colour

Features

Brand: Elevate Life Minimum quantity: 5 Unit(s) Material: polyester Weight: 522.50 g. Dishwasher proof No

Do you have a specific question or do you want more information about this item, please call 0800 43 46 98 9