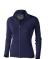

The Mani women's performance full zip fleece jacket is a good choice - no matter what the occasion. The jacket is made of Jersey knit with cool fit finish of 85% Polyester and 15% Elastane, 245 g/m2. This is a women's jacket. An embroidery on this jacket looks particularly classy. Jackets usually have large and varied print areas, so this is where your logo gets the most attention. In case of digital transfer it is not possible to choose white as a single logo colour on a coloured variant. Please choose transfer in this case.