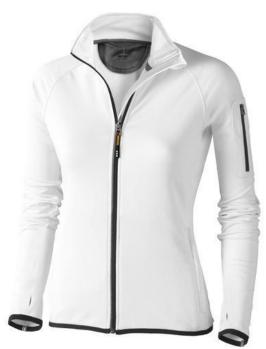

The Mani women's performance full zip fleece jacket is a good choice - no matter what the occasion. The jacket is made of Jersey knit with cool fit finish of 85% Polyester and 15% Elastane, 245 g/m2. This is a women's jacket. An embroidery on this jacket looks particularly classy. Jackets usually have large and varied print areas, so this is where your logo gets the most attention. In case of digital transfer it is not possible to choose white as a single logo colour on a coloured variant. Please choose transfer in this case.