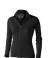

The Mani women's performance full zip fleece jacket is a good choice - no matter what the occasion. The jacket is made of Jersey knit with cool fit finish of 85% Polyester and 15% Elastane, 245 g/m2. This is a women's jacket. An embroidery on this jacket looks particularly classy. Jackets usually have large and varied print areas, so this is where your logo gets the most attention. In case of digital transfer it is not possible to choose white as a single logo colour on a coloured variant. Please choose transfer in this case.