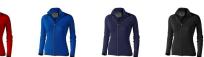

## Colour

Brand: Elevate Life

Material: polyester Weight: 380.00 g. Dishwasher proof No

Minimum quantity: 3 Unit(s)

Features

Do you have a specific question or do you want more information about this item, please call 0800 43 46 98 9