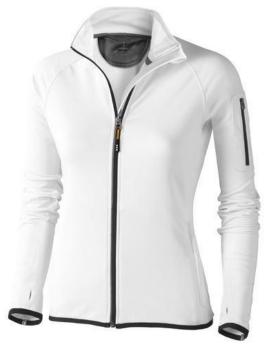

## Mani women's performance full zip fleece jacket 107514012

The Mani women's performance full zip fleece jacket is a good choice - no matter what the occasion. The jacket is made of Jersey knit with cool fit finish of 85% Polyester and 15% Elastane, 245 g/m2. This is a women's jacket. An embroidery on this jacket looks particularly classy. Jackets usually have large and varied print areas, so this is where your logo gets the most attention. In case of digital transfer it is not possible to choose white as a single logo colour on a coloured variant. Please choose transfer in this case.