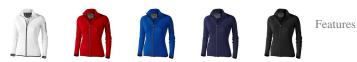

## Colour

Brand: Elevate Life Minimum quantity: 3 Unit(s) Material: polyester Weight: 380.00 g. Dishwasher proof No

Do you have a specific question or do you want more information about this item, please call 0800 43 46 98 9