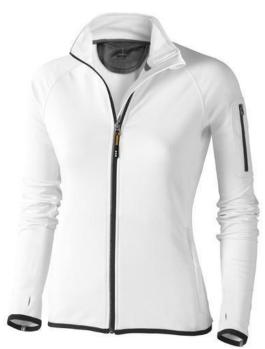

The Mani women's performance full zip fleece jacket is a good choice - no matter what the occasion. The jacket is made of Jersey knit with cool fit finish of 85% Polyester and 15% Elastane, 245 g/m2. This is a women's jacket. An embroidery on this jacket looks particularly classy. Jackets usually have large and varied print areas, so this is where your logo gets the most attention. In case of digital transfer it is not possible to choose white as a single logo colour on a coloured variant. Please choose transfer in this case.