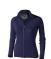

The Mani women's performance full zip fleece jacket is a good choice - no matter what the occasion. The jacket is made of Jersey knit with cool fit finish of 85% Polyester and 15% Elastane, 245 g/m2. This is a women's jacket. An embroidery on this jacket looks particularly classy. Jackets usually have large and varied print areas, so this is where your logo gets the most attention. In case of digital transfer it is not possible to choose white as a single logo colour on a coloured variant. Please choose transfer in this case.