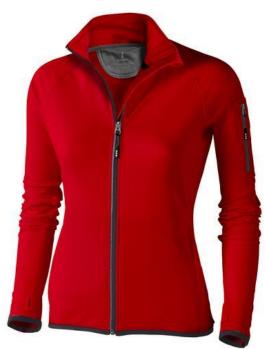

The Mani women's performance full zip fleece jacket is a good choice - no matter what the occasion. The jacket is made of Jersey knit with cool fit finish of 85% Polyester and 15% Elastane, 245 g/m2. This is a women's jacket. An embroidery on this jacket looks particularly classy. Jackets usually have large and varied print areas, so this is where your logo gets the most attention. In case of digital transfer it is not possible to choose white as a single logo colour on a coloured variant. Please choose transfer in this case.