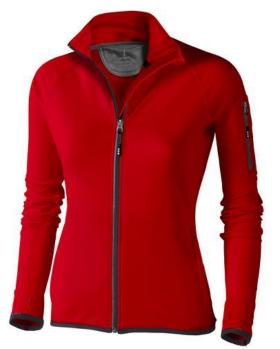

## Mani women's performance full zip fleece jacket 107514252

The Mani women's performance full zip fleece jacket is a good choice - no matter what the occasion. The jacket is made of Jersey knit with cool fit finish of 85% Polyester and 15% Elastane, 245 g/m2. This is a women's jacket. An embroidery on this jacket looks particularly classy. Jackets usually have large and varied print areas, so this is where your logo gets the most attention. In case of digital transfer it is not possible to choose white as a single logo colour on a coloured variant. Please choose transfer in this case.