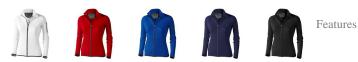

Colour

Brand: Elevate Life Minimum quantity: 3 Unit(s) Material: polyester Weight: 380.00 g. Dishwasher proof No

Do you have a specific question or do you want more information about this item, please call 0800 43 46 98 9