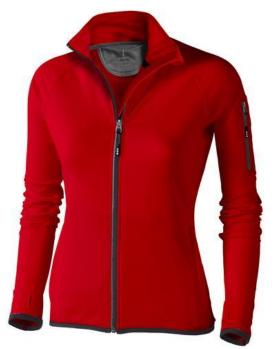

## Mani women's performance full zip fleece jacket 107514255

The Mani women's performance full zip fleece jacket is a good choice - no matter what the occasion. The jacket is made of Jersey knit with cool fit finish of 85% Polyester and 15% Elastane, 245 g/m2. This is a women's jacket. An embroidery on this jacket looks particularly classy. Jackets usually have large and varied print areas, so this is where your logo gets the most attention. In case of digital transfer it is not possible to choose white as a single logo colour on a coloured variant. Please choose transfer in this case.