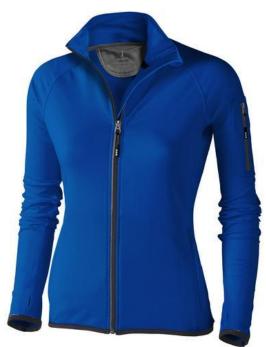

The Mani women's performance full zip fleece jacket is a good choice - no matter what the occasion. The jacket is made of Jersey knit with cool fit finish of 85% Polyester and 15% Elastane, 245 g/m2. This is a women's jacket. An embroidery on this jacket looks particularly classy. Jackets usually have large and varied print areas, so this is where your logo gets the most attention. In case of digital transfer it is not possible to choose white as a single logo colour on a coloured variant.