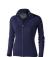

The Mani women's performance full zip fleece jacket is a good choice - no matter what the occasion. The jacket is made of Jersey knit with cool fit finish of 85% Polyester and 15% Elastane, 245 g/m2. This is a women's jacket. An embroidery on this jacket looks particularly classy. Jackets usually have large and varied print areas, so this is where your logo gets the most attention. In case of digital transfer it is not possible to choose white as a single logo colour on a coloured variant.