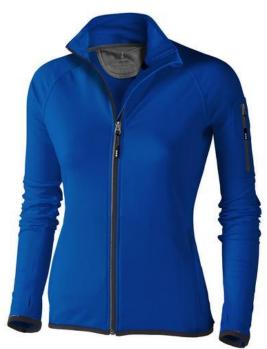

The Mani women's performance full zip fleece jacket is a good choice - no matter what the occasion. The jacket is made of Jersey knit with cool fit finish of 85% Polyester and 15% Elastane, 245 g/m2. This is a women's jacket. An embroidery on this jacket looks particularly classy. Jackets usually have large and varied print areas, so this is where your logo gets the most attention. In case of digital transfer it is not possible to choose white as a single logo colour on a coloured variant. Please choose transfer in this case.