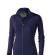

The Mani women's performance full zip fleece jacket is a good choice - no matter what the occasion. The jacket is made of Jersey knit with cool fit finish of 85% Polyester and 15% Elastane, 245 g/m2. This is a women's jacket. An embroidery on this jacket looks particularly classy. Jackets usually have large and varied print areas, so this is where your logo gets the most attention. In case of digital transfer it is not possible to choose white as a single logo colour on a coloured variant. Please choose transfer in this case.