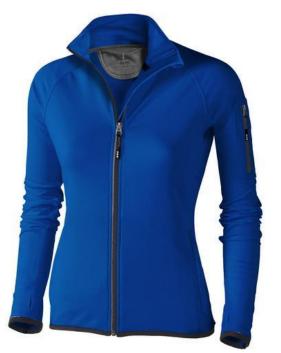

## Mani women's performance full zip fleece jacket 107514444

The Mani women's performance full zip fleece jacket is a good choice - no matter what the occasion. The jacket is made of Jersey knit with cool fit finish of 85% Polyester and 15% Elastane, 245 g/m2. This is a women's jacket. An embroidery on this jacket looks particularly classy. Jackets usually have large and varied print areas, so this is where your logo gets the most attention. In case of digital transfer it is not possible to choose white as a single logo colour on a coloured variant. Please choose transfer in this case.