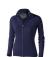

The Mani women's performance full zip fleece jacket is a good choice - no matter what the occasion. The jacket is made of Jersey knit with cool fit finish of 85% Polyester and 15% Elastane, 245 g/m2. This is a women's jacket. An embroidery on this jacket looks particularly classy. Jackets usually have large and varied print areas, so this is where your logo gets the most attention. In case of digital transfer it is not possible to choose white as a single logo colour on a coloured variant. Please choose transfer in this case.