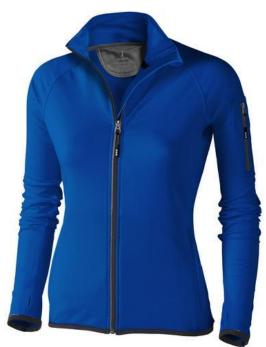

The Mani women's performance full zip fleece jacket is a good choice - no matter what the occasion. The jacket is made of Jersey knit with cool fit finish of 85% Polyester and 15% Elastane, 245 g/m2. This is a women's jacket. An embroidery on this jacket looks particularly classy. Jackets usually have large and varied print areas, so this is where your logo gets the most attention. In case of digital transfer it is not possible to choose white as a single logo colour on a coloured variant. Please choose transfer in this case.