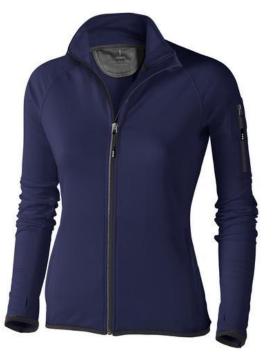

## Mani women's performance full zip fleece jacket 107514490

The Mani women's performance full zip fleece jacket is a good choice - no matter what the occasion. The jacket is made of Jersey knit with cool fit finish of 85% Polyester and 15% Elastane, 245 g/m2. This is a women's jacket. An embroidery on this jacket looks particularly classy. Jackets usually have large and varied print areas, so this is where your logo gets the most attention. In case of digital transfer it is not possible to choose white as a single logo colour on a coloured variant. Please choose transfer in this case.