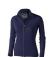

The Mani women's performance full zip fleece jacket is a good choice - no matter what the occasion. The jacket is made of Jersey knit with cool fit finish of 85% Polyester and 15% Elastane, 245 g/m2. This is a women's jacket. An embroidery on this jacket looks particularly classy. Jackets usually have large and varied print areas, so this is where your logo gets the most attention. In case of digital transfer it is not possible to choose white as a single logo colour on a coloured variant. Please choose transfer in this case.