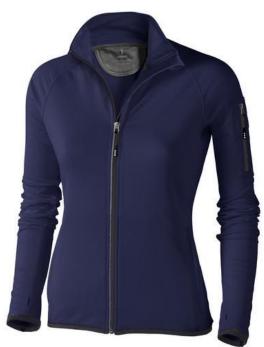

The Mani women's performance full zip fleece jacket is a good choice - no matter what the occasion. The jacket is made of Jersey knit with cool fit finish of 85% Polyester and 15% Elastane, 245 g/m2. This is a women's jacket. An embroidery on this jacket looks particularly classy. Jackets usually have large and varied print areas, so this is where your logo gets the most attention. In case of digital transfer it is not possible to choose white as a single logo colour on a coloured variant. Please choose transfer in this case.