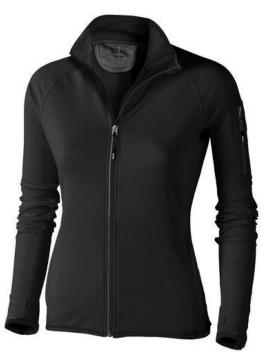

## Mani women's performance full zip fleece jacket 107514990

The Mani women's performance full zip fleece jacket is a good choice - no matter what the occasion. The jacket is made of Jersey knit with cool fit finish of 85% Polyester and 15% Elastane, 245 g/m2. This is a women's jacket. An embroidery on this jacket looks particularly classy. Jackets usually have large and varied print areas, so this is where your logo gets the most attention. In case of digital transfer it is not possible to choose white as a single logo colour on a coloured variant. Please choose transfer in this case.