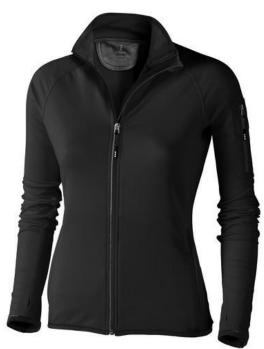

The Mani women's performance full zip fleece jacket is a good choice - no matter what the occasion. The jacket is made of Jersey knit with cool fit finish of 85% Polyester and 15% Elastane, 245 g/m2. This is a women's jacket. An embroidery on this jacket looks particularly classy. Jackets usually have large and varied print areas, so this is where your logo gets the most attention. In case of digital transfer it is not possible to choose white as a single logo colour on a coloured variant. Please choose transfer in this case.