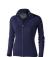

The Mani women's performance full zip fleece jacket is a good choice - no matter what the occasion. The jacket is made of Jersey knit with cool fit finish of 85% Polyester and 15% Elastane, 245 g/m2. This is a women's jacket. An embroidery on this jacket looks particularly classy. Jackets usually have large and varied print areas, so this is where your logo gets the most attention. In case of digital transfer it is not possible to choose white as a single logo colour on a coloured variant. Please choose transfer in this case.