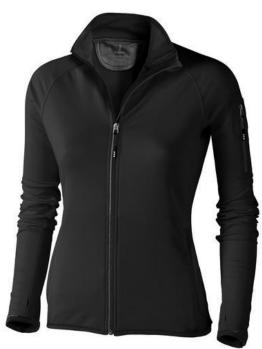

The Mani women's performance full zip fleece jacket is a good choice - no matter what the occasion. The jacket is made

## Colour

Brand: Elevate Life

Material: polyester Weight: 380.00 g. Dishwasher proof No

Minimum quantity: 3 Unit(s)

Features

of Jersey knit with cool fit finish of 85% Polyester and 15% Elastane, 245 g/m2. This is a women's jacket. An embroidery on this jacket looks particularly classy. Jackets usually have large and varied print areas, so this is where your logo gets the most attention. In case of digital transfer it is not possible to choose white as a single logo colour on a coloured variant. Please choose transfer in this case.