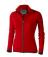

The Mani women's performance full zip fleece jacket is a good choice - no matter what the occasion. The jacket is made of Jersey knit with cool fit finish of 85% Polyester and 15% Elastane, 245 g/m2. This is a women's jacket. An embroidery on this jacket looks particularly classy. Jackets usually have large and varied print areas, so this is where your logo gets the most attention. In case of digital transfer it is not possible to choose white as a single logo colour on a coloured variant. Please choose transfer in this case.