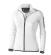

The Mani women's performance full zip fleece jacket is a good choice - no matter what the occasion. The jacket is made of Jersey knit with cool fit finish of 85% Polyester and 15% Elastane, 245 g/m2. This is a women's jacket. An embroidery on this jacket looks particularly classy. Jackets usually have large and varied print areas, so this is where your logo gets the most attention. In case of digital transfer it is not possible to choose white as a single logo colour on a coloured variant. Please choose transfer in this case.