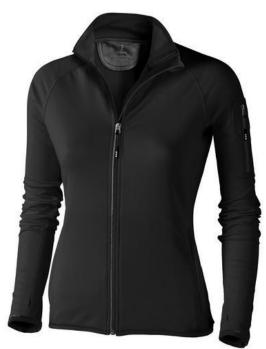

The Mani women's performance full zip fleece jacket is a good choice - no matter what the occasion. The jacket is made of Jersey knit with cool fit finish of 85% Polyester and 15% Elastane, 245 g/m2. This is a women's jacket. An embroidery on this jacket looks particularly classy. Jackets usually have large and varied print areas, so this is where your logo gets the most attention. In case of digital transfer it is not possible to choose white as a single logo colour on a coloured variant. Please choose transfer in this case.