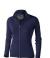

The Mani women's performance full zip fleece jacket is a good choice - no matter what the occasion. The jacket is made of Jersey knit with cool fit finish of 85% Polyester and 15% Elastane, 245 g/m2. This is a women's jacket. An embroidery on this jacket looks particularly classy. Jackets usually have large and varied print areas, so this is where your logo gets the most attention. In case of digital transfer it is not possible to choose white as a single logo colour on a coloured variant. Please choose transfer in this case.