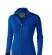

The Mani women's performance full zip fleece jacket is a good choice - no matter what the occasion. The jacket is made of Jersey knit with cool fit finish of 85% Polyester and 15% Elastane, 245 g/m2. This is a women's jacket. An embroidery on this jacket looks particularly classy. Jackets usually have large and varied print areas, so this is where your logo gets the most attention. In case of digital transfer it is not possible to choose white as a single logo colour on a coloured variant. Please choose transfer in this case.