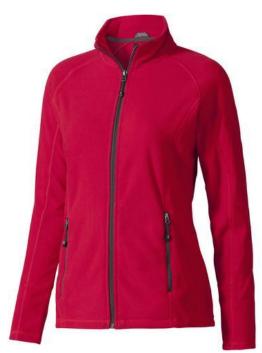

The Rixford women's full zip fleece jacket is a jacket with the best finishing options. When it comes to clothing, the material is key, This jacket is made of Micro fleece of 100% Polyester, 180 g/m2. This jacket is for women. With an embroidery on this jacket you give it a particularly noble look. Jackets are perfect and popular for so many occasions. So just order quickly online.

## Colour

Features

Brand: Elevate Life Minimum quantity: 5 Unit(s) Material: polyester Weight: 395.00 g. Dishwasher proof No

Do you have a specific question or do you want more information about this item, please call 0800 43 46 98 9