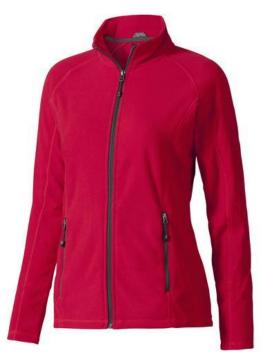

The Rixford women's full zip fleece jacket is a jacket with the best finishing options. When it comes to clothing, the material is key, This jacket is made of Micro fleece of 100% Polyester, 180 g/m2. This jacket is for women. With an embroidery on this jacket you give it a particularly noble look. Jackets are perfect and popular for so many occasions. So just order quickly online.

## Colour

Features

Brand: Elevate Life Minimum quantity: 10 Unit(s) Material: polyester Weight: 395.00 g. Dishwasher proof No

Do you have a specific question or do you want more information about this item, please call 0800 43 46 98 9