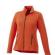

## Colour

Features

Brand: Elevate Life Minimum quantity: 10 Unit(s) Material: polyester Weight: 395.00 g. Dishwasher proof No

Do you have a specific question or do you want more information about this item, please call 0800 43 46 98 9