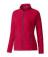

## Colour

Features

Brand: Elevate Life Minimum quantity: 10 Unit(s) Material: polyester Weight: 395.00 g. Dishwasher proof No

Do you have a specific question or do you want more information about this item, please call 0800 43 46 98 9