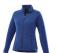

## Colour

Features

Brand: Elevate Life Minimum quantity: 10 Unit(s) Material: polyester Weight: 395.00 g. Dishwasher proof No

Do you have a specific question or do you want more information about this item, please call 0800 43 46 98 9