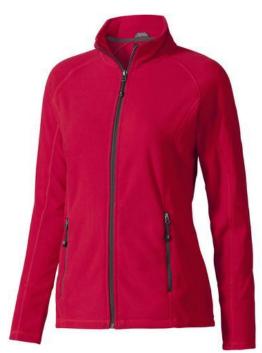

The Rixford women's full zip fleece jacket is a jacket with the best finishing options. When it comes to clothing, the material is key, This jacket is made of Micro fleece of 100% Polyester, 180 g/m2. This jacket is for women. With an embroidery on this jacket you give it a particularly noble look. Jackets are perfect and popular for so many occasions. So just order quickly online.

## Colour

Features

Brand: Elevate Life Minimum quantity: 10 Unit(s) Material: polyester Weight: 395.00 g. Dishwasher proof No

Do you have a specific question or do you want more information about this item, please call 0800 43 46 98 9