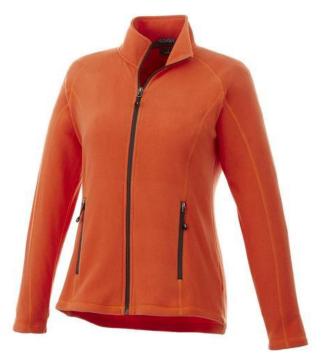

The Rixford women's full zip fleece jacket is a jacket with the best finishing options. When it comes to clothing, the material is key, This jacket is made of Micro fleece of 100% Polyester, 180 g/m2. This jacket is for women. With an embroidery on this jacket you give it a particularly noble look. Jackets are perfect and popular for so many occasions. So just order quickly online.

## Colour

Features

Brand: Elevate Life Minimum quantity: 10 Unit(s) Material: polyester Weight: 395.00 g. Dishwasher proof No

Do you have a specific question or do you want more information about this item, please call 0800 43 46 98 9