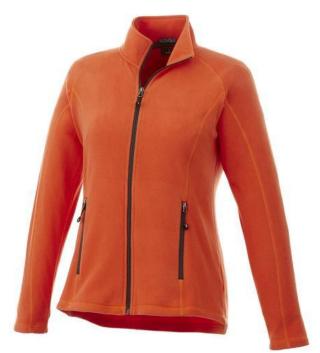

The Rixford women's full zip fleece jacket is a jacket with the best finishing options. When it comes to clothing, the material is key, This jacket is made of Micro fleece of 100% Polyester, 180 g/m2. This jacket is for women. With an embroidery on this jacket you give it a particularly noble look. Jackets are perfect and popular for so many occasions. So just order quickly online.