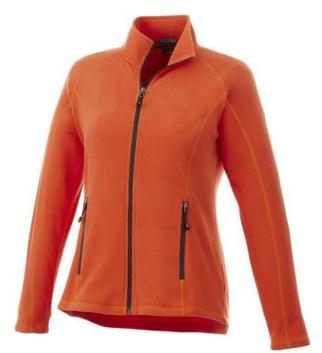

The Rixford women's full zip fleece jacket is a jacket with the best finishing options. When it comes to clothing, the material is key, This jacket is made of Micro fleece of 100% Polyester, 180 g/m2. This jacket is for women. With an embroidery on this jacket you give it a particularly noble look. Jackets are perfect and popular for so many occasions. So just order quickly online.