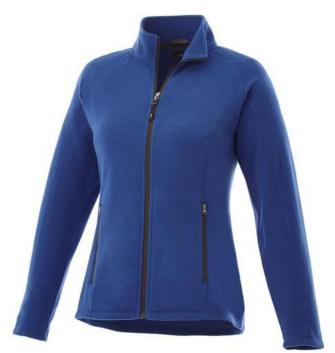

The Rixford women's full zip fleece jacket is a jacket with the best finishing options. When it comes to clothing, the material is key, This jacket is made of Micro fleece of 100% Polyester, 180 g/m2. This jacket is for women. With an embroidery on this jacket you give it a particularly noble look. Jackets are perfect and popular for so many occasions. So just order quickly online.

Colour

Features

Brand: Elevate Life
Minimum quantity: 10 Unit(s)
Material: polyester
Weight: 395.00 g.
Dishwasher proof No

Do you have a specific question or do you want more information about this item, please call 0800 43 46 98 9