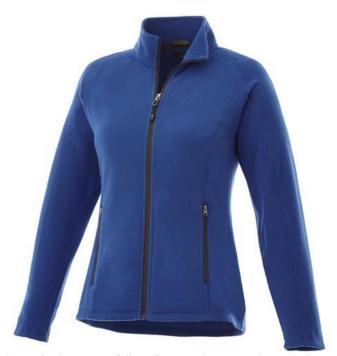

The Rixford women's full zip fleece jacket is a jacket with the best finishing options. When it comes to clothing, the material is key, This jacket is made of Micro fleece of 100% Polyester, 180 g/m2. This jacket is for women. With an embroidery on this jacket you give it a particularly noble look. Jackets are perfect and popular for so many occasions. So just order quickly online.

## Colour

Features

Brand: Elevate Life
Minimum quantity: 10 Unit(s)
Material: polyester
Weight: 395.00 g.
Dishwasher proof No

Do you have a specific question or do you want more information about this item, please call 0800 43 46 98 9