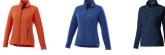

Colour

Features

Brand: Elevate Life Minimum quantity: 10 Unit(s) Material: polyester Weight: 395.00 g. Dishwasher proof No

Do you have a specific question or do you want more information about this item, please call 0800 43 46 98 9