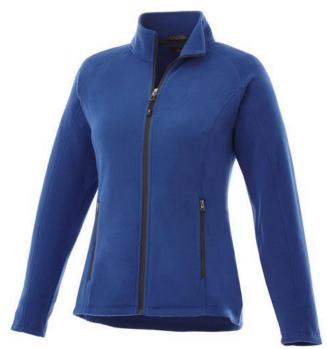

The Rixford women's full zip fleece jacket is a jacket with the best finishing options. When it comes to clothing, the material is key, This jacket is made of Micro fleece of 100% Polyester, 180 g/m2. This jacket is for women. With an embroidery on this jacket you give it a particularly noble look. Jackets are perfect and popular for so many occasions. So just order quickly online.