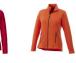

Colour

Features

Brand: Elevate Life Minimum quantity: 10 Unit(s) Material: polyester Weight: 395.00 g. Dishwasher proof No

Do you have a specific question or do you want more information about this item, please call 0800 43 46 98 9