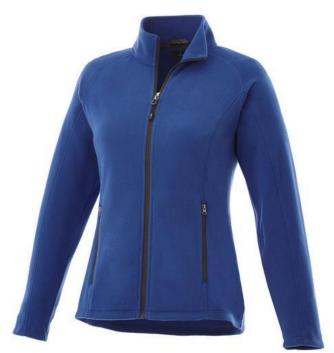

The Rixford women's full zip fleece jacket is a jacket with the best finishing options. When it comes to clothing, the material is key, This jacket is made of Micro fleece of 100% Polyester, 180 g/m2. This jacket is for women. With an embroidery on this jacket you give it a particularly noble look. Jackets are perfect and popular for so many occasions. So just order quickly online.

Colour

Features

Brand: Elevate Life Minimum quantity: 10 Unit(s) Material: polyester Weight: 395.00 g. Dishwasher proof No

Do you have a specific question or do you want more information about this item, please call 0800 43 46 98 9