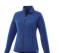

The Rixford women's full zip fleece jacket is a jacket with the best finishing options. When it comes to clothing, the material is key, This jacket is made of Micro fleece of 100% Polyester, 180 g/m2. This jacket is for women. With an embroidery on this jacket you give it a particularly noble look. Jackets are perfect and popular for so many occasions. So just order quickly online.

Colour

Features

Brand: Elevate Life
Minimum quantity: 10 Unit(s)
Material: polyester
Weight: 395.00 g.
Dishwasher proof No

Do you have a specific question or do you want more information about this item, please call 0800 43 46 98 9