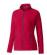

The Rixford women's full zip fleece jacket is a jacket with the best finishing options. When it comes to clothing, the material is key, This jacket is made of Micro fleece of 100% Polyester, 180 g/m2. This jacket is for women. With an embroidery on this jacket you give it a particularly noble look. Jackets are perfect and popular for so many occasions. So just order quickly online.

Colour

Features

Brand: Elevate Life
Minimum quantity: 10 Unit(s)
Material: polyester
Weight: 395.00 g.
Dishwasher proof No

Do you have a specific question or do you want more information about this item, please call 0800 43 46 98 9