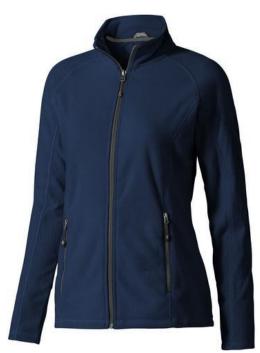

The Rixford women's full zip fleece jacket is a jacket with the best finishing options. When it comes to clothing, the material is key, This jacket is made of Micro fleece of 100% Polyester, 180 g/m2. This jacket is for women. With an embroidery on this jacket you give it a particularly noble look. Jackets are perfect and popular for so many occasions. So just order quickly online.

Colour

Features

Brand: Elevate Life
Minimum quantity: 10 Unit(s)
Material: polyester
Weight: 395.00 g.
Dishwasher proof No

Do you have a specific question or do you want more information about this item, please call 0800 43 46 98 9