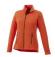

The Rixford women's full zip fleece jacket is a jacket with the best finishing options. When it comes to clothing, the material is key, This jacket is made of Micro fleece of 100% Polyester, 180 g/m2. This jacket is for women. With an embroidery on this jacket you give it a particularly noble look. Jackets are perfect and popular for so many occasions. So just order quickly online.

Colour

Features

Brand: Elevate Life
Minimum quantity: 10 Unit(s)
Material: polyester
Weight: 395.00 g.
Dishwasher proof No

Do you have a specific question or do you want more information about this item, please call 0800 43 46 98 9