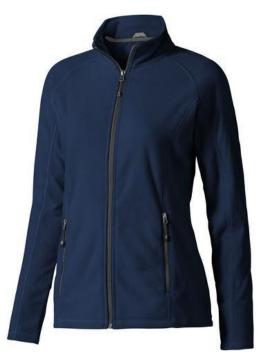

The Rixford women's full zip fleece jacket is a jacket with the best finishing options. When it comes to clothing, the material is key, This jacket is made of Micro fleece of 100% Polyester, 180 g/m2. This jacket is for women. With an embroidery on this jacket you give it a particularly noble look. Jackets are perfect and popular for so many occasions. So just order quickly online.