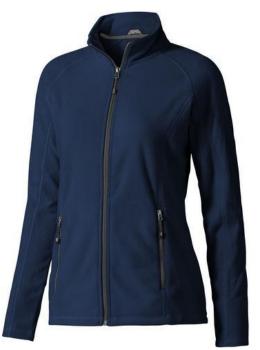

The Rixford women's full zip fleece jacket is a jacket with the best finishing options. When it comes to clothing, the material is key, This jacket is made of Micro fleece of 100% Polyester, 180 g/m2. This jacket is for women. With an embroidery on this jacket you give it a particularly noble look. Jackets are perfect and popular for so many occasions. So just order quickly online.