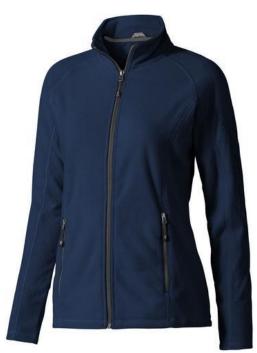

The Rixford women's full zip fleece jacket is a jacket with the best finishing options. When it comes to clothing, the material is key, This jacket is made of Micro fleece of 100% Polyester, 180 g/m2. This jacket is for women. With an embroidery on this jacket you give it a particularly noble look. Jackets are perfect and popular for so many occasions. So just order quickly online.