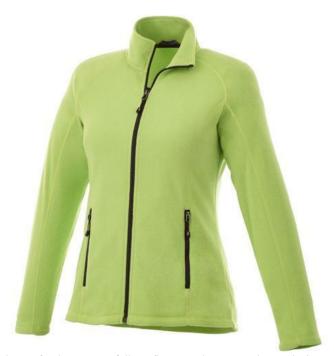

The Rixford women's full zip fleece jacket is a jacket with the best finishing options. When it comes to clothing, the material is key, This jacket is made of Micro fleece of 100% Polyester, 180 g/m2. This jacket is for women. With an embroidery on this jacket you give it a particularly noble look. Jackets are perfect and popular for so many occasions. So just order quickly online.

## Colour

Features

Brand: Elevate Life Minimum quantity: 10 Unit(s) Material: polyester Weight: 395.00 g. Dishwasher proof No

Do you have a specific question or do you want more information about this item, please call 0800 43 46 98 9