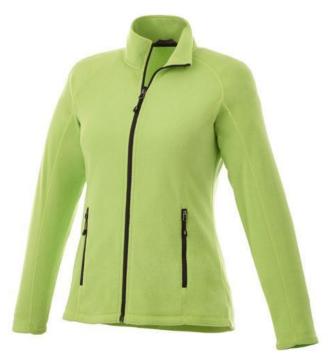

The Rixford women's full zip fleece jacket is a jacket with the best finishing options. When it comes to clothing, the material is key, This jacket is made of Micro fleece of 100% Polyester, 180 g/m2. This jacket is for women. With an embroidery on this jacket you give it a particularly noble look. Jackets are perfect and popular for so many occasions. So just order quickly online.

## Colour

Features

Brand: Elevate Life
Minimum quantity: 10 Unit(s)
Material: polyester
Weight: 395.00 g.
Dishwasher proof No

Do you have a specific question or do you want more information about this item, please call 0800 43 46 98 9