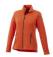

## Colour

Features

Brand: Elevate Life
Minimum quantity: 10 Unit(s)
Material: polyester
Weight: 395.00 g.
Dishwasher proof No

Do you have a specific question or do you want more information about this item, please call 0800 43 46 98 9