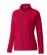

## Colour

Features

Brand: Elevate Life
Minimum quantity: 10 Unit(s)
Material: polyester
Weight: 395.00 g.
Dishwasher proof No

Do you have a specific question or do you want more information about this item, please call 0800 43 46 98 9