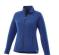

## Colour

Features

Brand: Elevate Life
Minimum quantity: 10 Unit(s)
Material: polyester
Weight: 395.00 g.
Dishwasher proof No

Do you have a specific question or do you want more information about this item, please call 0800 43 46 98 9