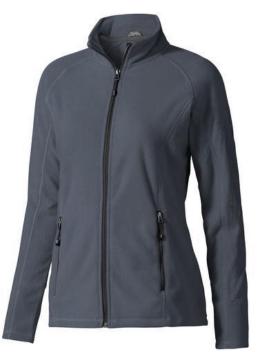

The Rixford women's full zip fleece jacket is a jacket with the best finishing options. When it comes to clothing, the material is key, This jacket is made of Micro fleece of 100% Polyester, 180 g/m2. This jacket is for women. With an embroidery on this jacket you give it a particularly noble look. Jackets are perfect and popular for so many occasions. So just order quickly online.

Colour

Features

Brand: Elevate Life Minimum quantity: 10 Unit(s) Material: polyester Weight: 395.00 g. Dishwasher proof No

Do you have a specific question or do you want more information about this item, please call 0800 43 46 98 9