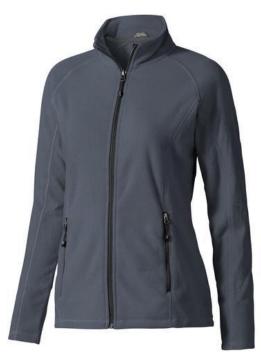

The Rixford women's full zip fleece jacket is a jacket with the best finishing options. When it comes to clothing, the material is key, This jacket is made of Micro fleece of 100% Polyester, 180 g/m2. This jacket is for women. With an embroidery on this jacket you give it a particularly noble look. Jackets are perfect and popular for so many occasions. So just order quickly online.

## Colour

Features

Brand: Elevate Life Minimum quantity: 10 Unit(s) Material: polyester Weight: 395.00 g. Dishwasher proof No

Do you have a specific question or do you want more information about this item, please call 0800 43 46 98 9