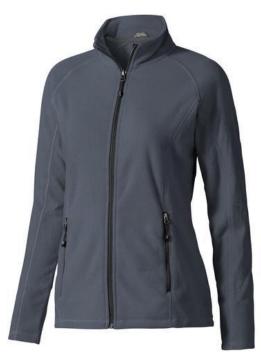

The Rixford women's full zip fleece jacket is a jacket with the best finishing options. When it comes to clothing, the material is key, This jacket is made of Micro fleece of 100% Polyester, 180 g/m2. This jacket is for women. With an embroidery on this jacket you give it a particularly noble look. Jackets are perfect and popular for so many occasions. So just order quickly online.