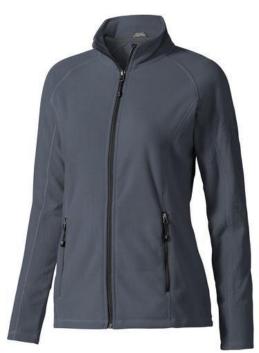

The Rixford women's full zip fleece jacket is a jacket with the best finishing options. When it comes to clothing, the material is key, This jacket is made of Micro fleece of 100% Polyester, 180 g/m2. This jacket is for women. With an embroidery on this jacket you give it a particularly noble look. Jackets are perfect and popular for so many occasions. So just order quickly online.

## Colour

Features

Brand: Elevate Life
Minimum quantity: 10 Unit(s)
Material: polyester
Weight: 395.00 g.
Dishwasher proof No

Do you have a specific question or do you want more information about this item, please call 0800 43 46 98 9