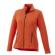

## Colour

Features

Brand: Elevate Life Minimum quantity: 10 Unit(s) Material: polyester Weight: 395.00 g, Dishwasher proof No

Do you have a specific question or do you want more information about this item, please call 0800 43 46 98 9