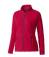

## Colour

Features

Brand: Elevate Life Minimum quantity: 10 Unit(s) Material: polyester Weight: 395.00 g, Dishwasher proof No

Do you have a specific question or do you want more information about this item, please call 0800 43 46 98 9