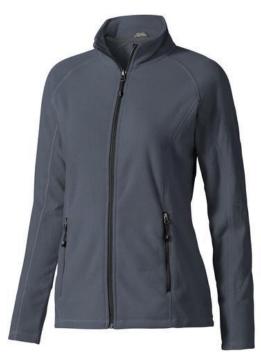

The Rixford women's full zip fleece jacket is a jacket with the best finishing options. When it comes to clothing, the material is key, This jacket is made of Micro fleece of 100% Polyester, 180 g/m2. This jacket is for women. With an embroidery on this jacket you give it a particularly noble look. Jackets are perfect and popular for so many occasions. So just order quickly online.

## Colour

Features

Brand: Elevate Life Minimum quantity: 10 Unit(s) Material: polyester Weight: 395.00 g, Dishwasher proof No

Do you have a specific question or do you want more information about this item, please call 0800 43 46 98 9