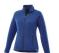

## Colour

Features

Brand: Elevate Life Minimum quantity: 10 Unit(s) Material: polyester Weight: 395.00 g, Dishwasher proof No

Do you have a specific question or do you want more information about this item, please call 0800 43 46 98 9