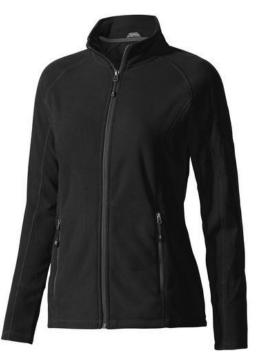

The Rixford women's full zip fleece jacket is a jacket with the best finishing options. When it comes to clothing, the material is key, This jacket is made of Micro fleece of 100% Polyester, 180 g/m2. This jacket is for women. With an embroidery on this jacket you give it a particularly noble look. Jackets are perfect and popular for so many occasions. So just order quickly online.