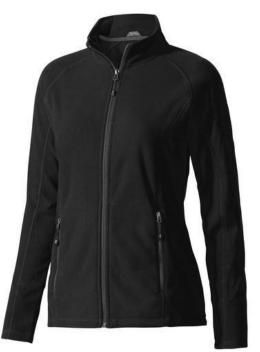

The Rixford women's full zip fleece jacket is a jacket with the best finishing options. When it comes to clothing, the material is key, This jacket is made of Micro fleece of 100% Polyester, 180 g/m2. This jacket is for women. With an embroidery on this jacket you give it a particularly noble look. Jackets are perfect and popular for so many occasions. So just order quickly online.