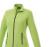

The Rixford women's full zip fleece jacket is a jacket with the best finishing options. When it comes to clothing, the material is key, This jacket is made of Micro fleece of 100% Polyester, 180 g/m2. This jacket is for women. With an embroidery on this jacket you give it a particularly noble look. Jackets are perfect and popular for so many occasions. So just order quickly online.