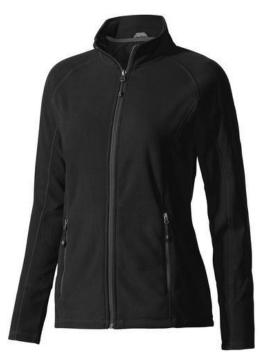

The Rixford women's full zip fleece jacket is a jacket with the best finishing options. When it comes to clothing, the material is key, This jacket is made of Micro fleece of 100% Polyester, 180 g/m2. This jacket is for women. With an embroidery on this jacket you give it a particularly noble look. Jackets are perfect and popular for so many occasions. So just order quickly online.