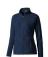

The Rixford women's full zip fleece jacket is a jacket with the best finishing options. When it comes to clothing, the material is key, This jacket is made of Micro fleece of 100% Polyester, 180 g/m2. This jacket is for women. With an embroidery on this jacket you give it a particularly noble look. Jackets are perfect and popular for so many occasions. So just order quickly online.