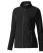

The Rixford women's full zip fleece jacket is a jacket with the best finishing options. When it comes to clothing, the material is key, This jacket is made of Micro fleece of 100% Polyester, 180 g/m2. This jacket is for women. With an embroidery on this jacket you give it a particularly noble look. Jackets are perfect and popular for so many occasions. So just order quickly online.