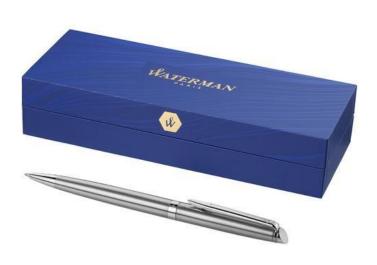

Pens come in many shapes and sizes. With your logo printed on it, you give your brand powerful visibility. The Hémisphère ballpoint pen is the ideal pen to print your message and logo on. The advantage is, your logo gets noticed every time the pen is picked up. This Hémisphère ballpoint pen comes in a Waterman gift box. The material of this pen is stainless steel. Send us your logo and you will receive a digital print proof. Satisfied? Then we'll get started right away.

## Features

Brand: Waterman Minimum quantity: 3 Unit(s) Material: stainless steel

Length: 13.60 cm. Diameter: 1.00 Weight: 25.00 g. Dishwasher proof No

Do you have a specific question or do you want more information about this item, please call 0800 43 46 98 9