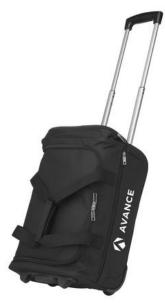

Practical, 18" trolley/weekend bag approved as hand luggage, made of 600D polyester. With telescopic handle, 2 wheels, carrying straps and a handle. This allows one to transport the bag in different ways. The bag has a large main compartment, 2 zipper pockets and a mesh pocket with a zipper on the

inside. Capacity approx. 35 litres.